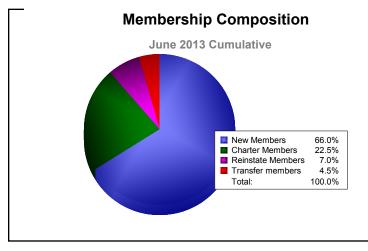

**District 19 A** 

|                                         | New<br>Clubs | Dropped<br>Clubs | Gain/<br>Loss<br>Clubs | New<br>Members | Charter<br>Members   | Reinstate<br>Members | Transfer<br>Members         | Total<br>Member<br>Added | Total<br>Members<br>Dropped | Gain/<br>Loss<br>Members |
|-----------------------------------------|--------------|------------------|------------------------|----------------|----------------------|----------------------|-----------------------------|--------------------------|-----------------------------|--------------------------|
| 2008-2009                               | 1            | -1               | 0                      | 128            | 36                   | 22                   | 11                          | 197                      | -275                        | -78                      |
| 2009-2010                               | 1            | -3               | -2                     | 132            | 20                   | 12                   | 6                           | 170                      | -306                        | -136                     |
| 2010-2011                               | 0            | -3               | -3                     | 102            | 0                    | 13                   | 6                           | 121                      | -193                        | -72                      |
| 2011-2012                               | 3            | -1               | 2                      | 132            | 65                   | 9                    | 6                           | 212                      | -157                        | 55                       |
| 2012-2013                               | 2            | -4               | -2                     | 161            | 55                   | 17                   | 11                          | 244                      | -242                        | 2                        |
| Average                                 | 1            | -2               | -1                     | 131            | 35                   | 15                   | 8                           | 189                      | -235                        | -46                      |
| 3<br>2<br>1<br>0<br>-1<br>-2<br>-3<br>4 | 1 -1         | 0                | 2009-                  |                | Club<br>-3<br>2010-2 | -3                   | <b>3</b><br>-1<br>2011-2012 | 2 2                      | -2<br>-4<br>2012-2013       |                          |
|                                         |              |                  | New C                  | สนบอ           | Dropped              |                      | ain/Loss Clu                | 105                      |                             |                          |
| 300                                     |              |                  |                        |                | Mem                  |                      |                             |                          |                             |                          |
| 200<br>100<br>-100<br>-200<br>-300      | 197<br>-27   | -78              | 170                    | -136           | Mem!                 | Ders                 | 212                         |                          | 44                          | 2                        |
| 200<br>100<br>-100<br>-200              |              | -78              | 170                    | -136           | 121                  | 0ers<br>-72          | 212                         | 55 2                     |                             | 2                        |